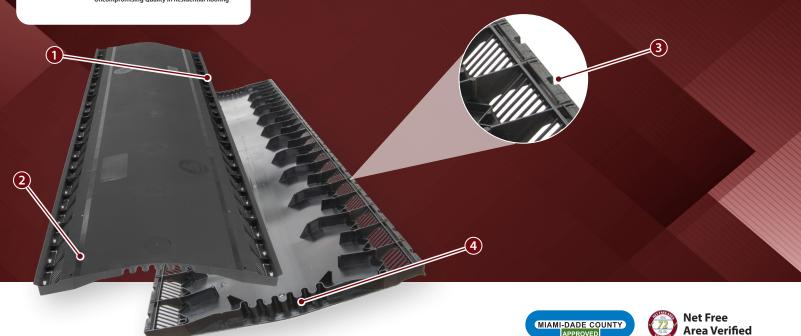

Want more info? Scan the QR code to access additional information on **TopShieldProducts.com**  • Continuous molded end plug for improved weather protection

- Lifetime Limited Warranty
- 1. External Venturi and "Omni" baffles provide enhanced airflow
- 2. Fully supported nail holes
- **3.** Unique "posi-tabs" contour to shingles for improved weather protection
- 4. Continuous molded end plug and underlap prohibit weather infiltration