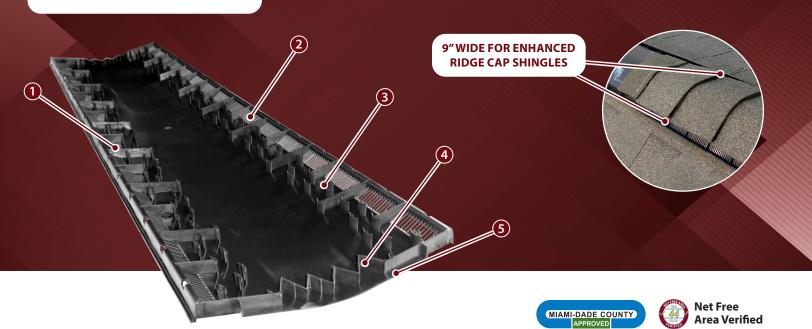

- Slot width guide lines
- Patented molded-in fanfolded endplug fits all roof pitches
- Lifetime Limited Warranty
- 1. Unique OmniRidge<sup>®</sup> perpendicular baffles enhance airflow
- **2.** Louvers positioned closer to wind stream for better air flow curved internal baffles to minimize wind resistance
- **3.** Aerodynamically curved internal baffles to minimize wind resistance
- 4. Molded-in endplug
- 5. Lo-OmniRidge® underlap prohibits weather infiltration