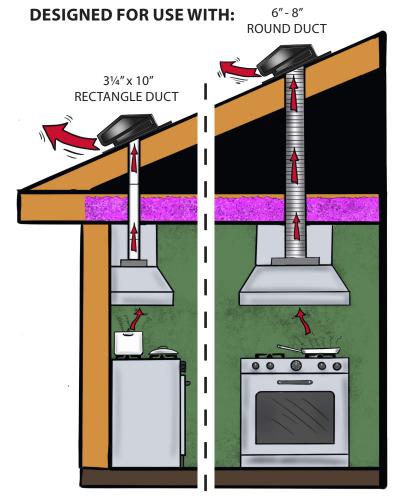

## **KITCHEN PRO™ FEATURES**

- Use with 6" 8" round or 31/4" x 10" ductwork
- Galvanized steel construction with environmental epoxy finish
- Built-in pest screen
- Aluminum draft damper
- · Integrated flange
- Designed for fast and easy installation
- Used to vent kitchen fans and other exhaust fans\*
- \* Do not use for clothes dryer exhaust. Consult building codes before installation.