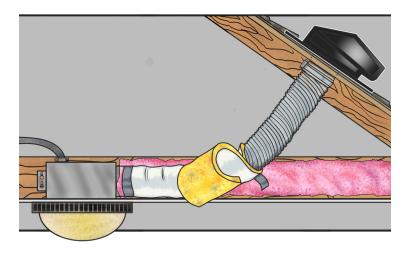

## **BATH PRO™ FEATURES**

- Use with 3" or 4" round ductwork
- Galvanized steel construction with environmental epoxy finish
- Built-in pest screen
- · Aluminum gravity draft damper flap
- · Integrated flange
- Designed for fast and easy installation
- Used to vent bath fans and other exhaust fans.\*
- \* Do not use for clothes dryer exhaust. Consult building codes before installation.