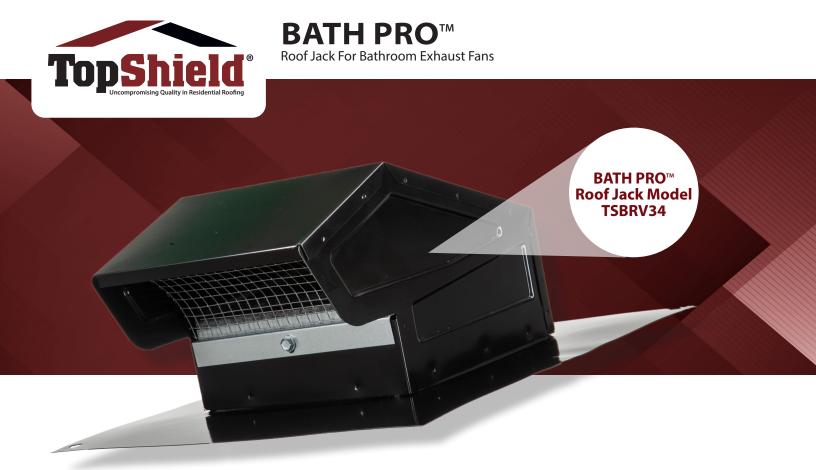

## **BATH PRO™ FEATURES**

- Use with 3" or 4" round ductwork
- Galvanized steel construction with environmental epoxy finish
- Built-in pest screen
- · Aluminum gravity draft damper flap
- · Integrated flange
- Designed for fast and easy installation
- Used to vent bath fans and other exhaust fans.\*
- \* Do not use for clothes dryer exhaust. Consult building codes before installation.

| Model                              | Overall Size<br>(in.) | Opening Size<br>(in.) |
|------------------------------------|-----------------------|-----------------------|
| TSBRV34                            | 12" x 10" x 6"        | 3" or 4"              |
| 1 per carton, 16 per master carton |                       |                       |