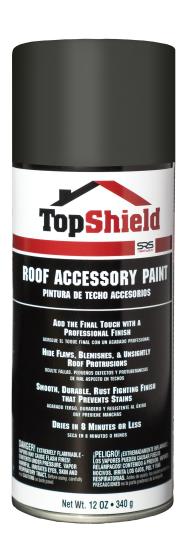

## **TopShield**SHINGLE & FLASHING AEROSOL

TopShield Shingle & Flashing Roof Accessory Paint is a fast drying aerosol enamel with built-in corrosion protector used to hide flaws, blemishes, and unsightly roof protrusions. It provides superior protection, durability, and adhesion.

## **Features**

- Adds the final touch with a professional finish
- Hides flaws, blemishes, and unsightly protections
- Provides a smooth, durable, rust fighting finish that prevents stains
- Dries in 8 minutes or less